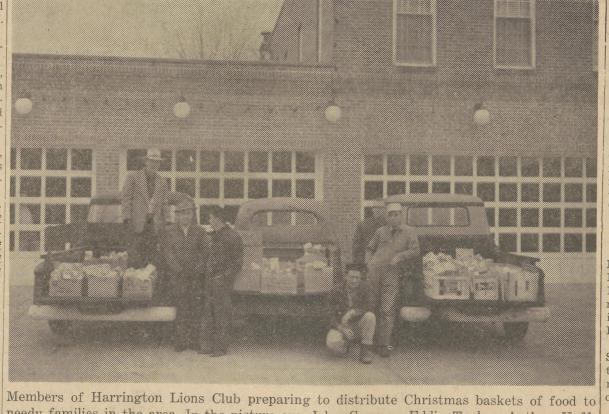

(Continued on Page 8)

were as follows: Clarence Hurd,

They

Were as follows: Clarence Hurd,

The annual Meeting

Buckson said that the honorary needy families in the area. In the picture are Jehu Camper, Eddie Taylor, Authur Hoff-Jr., and James Sheets, to Star stockholders of The Peoples Bank nor duties, are going to persons man, Leonard Taylor, Gary Homewood, and Fred Greenley. Twenty-five baskets contain-Scout, and Mitchell Godwin and of Harrington for the election of who symbolize the groups that ing milk, chicken, scrapple, potatoes, apples, cereal, turnips, canned goods and bread, Md.; three daughters, Mrs. Helen was declared on the outstanding Carroll Stone Jr., to 2nd class. directors and the transaction of supported him in his campaign were distributed Christmas Eve. At the last meeting of the directors of the Lions Club Billy Meyers, Hurd, and John any other business that may come for the GOP nomination against the following donations were also made, \$100 to the Harrington Fire Company, \$25 to before the meeting will be held John W. Rollins of Lewis, who the Chamber of Commerce towards Christmas lights in town, \$15 to the Milford Hospital, Buckson also announced that at and eye glasses were purchased for two needy children.