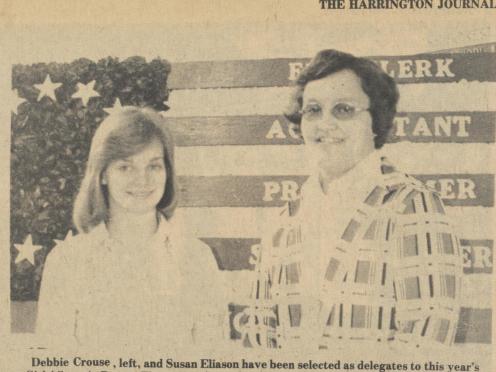

### honored classes at Saturday night's annual reunion. Shown from left to right: Mrs. Mary Curtis Bayliss of Wilmington, Carrington H. Burgess of Harrington,

**Ten Years Ago** 

Harrington High School's Class of 1925 was among the

1886 Alumni Association 1969

Belmont Simpson of Wilmington, Herman W. Ryan of Harrington, Mrs. Florence Markert Gibson of Milford and Mrs. Mildred Greer Vincent of Harrington.