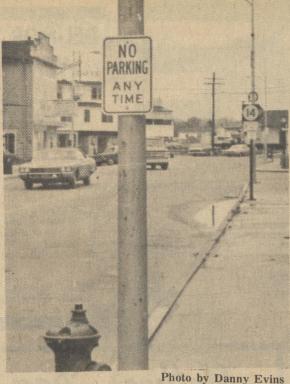

Before, during and after scenes to the left view the scenes view the happenings revolving around the City Council's decision last month to pass a no parking ordinance on East Commerce Street here. Downtown merchants,l to r, Ann Bright, Burton Smith and Henry Bareford, were among the merchants who expressed unanimous negative views about the ordinance at Monday's meeting. Around 8:30 a.m. Tuesday, the signs came down.

Photo by Danny Evins

Those controversial parking signs fall to some people power in Harrington at Monday's Council meeting. See related story below.

Servoces were Wednessystem. Council decided to day afternoon at 2 at the continue in their application Berry Funeral Home, N.W. for a grant which would Front St., Milford. Burial

Aerial suspense...on the corner of Clark and Commerce Streets here, pedestrians, beware. This board has been kept in place apparently by aid of the wiring in the picture and hangs somewhat menacingly for those who may walk underneath.