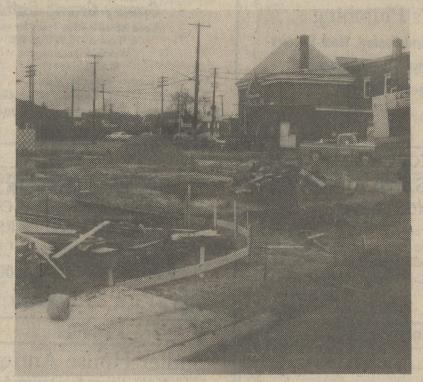

Some of the parents present claimed the school was negligent in having the coats hanging in an unsupervised hallway, rather than in a classroom

[Continued on page three]

Underway at last-Work began this week on the new parking lot at the corner of Fleming and Mechanic Streets in Harrington. The parking lot, to be landscaped, will be a part of the facilities at the Harrington Senior Center. Tilcon Warren is doing the work. In the background are the old Journal building and the railroad.