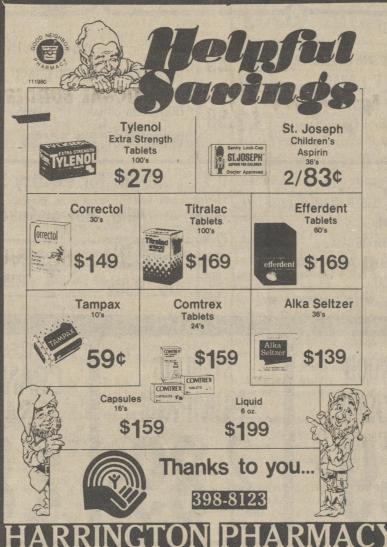

ssion to use to pool for a party from 7-9 p.m. on Saturday as it hosts an AFS weekend.

gave LF senior Karen Wothers \$200 towards attending a "Washington Workshop" in February.

-agreed to come up with \$940 to subsidize last years' yearbook which, despite what faculty advisors Patricia Jones and Charles Brown describe as a great effort by their students who brought in more money then every before, when in the hole. Rising costs were blamed. This year's yearbook has been trimmed to eliminate some of the expense, and the price will go up to \$14 (from last year's \$10). But esculating costs may put the feasibility of an ongoing yearbook program seriously in question. If this year's students can sell about 500 books and bring in \$2000 in advertising, they may be able to meet the \$8412





Harrington, De. Quillen Shopping Center

A RECORD OF THE PROPERTY OF TH GRAND REOPENING SALE Nov. 12 through Nov. 30 The Beauty Spot 214 Weiner Avenue Call Tanis or Carol

398-8410 All Perms Specials \$3.00 off Reg. Price Open Wed. through Sat.

Special discounts for Senior Citizens -Inquire when you make your appointment.

200 Jack Pot **Every Sunday Night** 7:30 P.M. - Harrington Fire House

Mechanic Street 398-8931 Early Bird Games - \$50.

Cash Prizes \$15 - \$50 Free Admission & Refreshments **Engaged** 



Karen Lynne Bean and L. Aaron Chaffinch are proud to announce their

The bride to be is a graduate of Lake Forest High School and is presently employed by the L.D. Caulk Co. of Milford.

The groom to be is a graduate of Woodbridge High School, University of Delaware, and the Dela