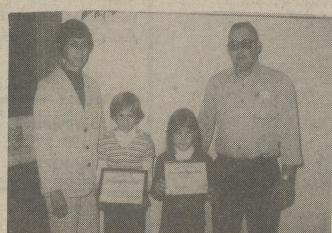

Susan Parent presents a plaque from the Delaware Volunteer Fireman's Association in her honor for winning first place in all three categories, local, county and state, in the Fire Prevention Week Poster Contest to Mr. Richard Seyler, Principal of Lake Forest East in Frederica.