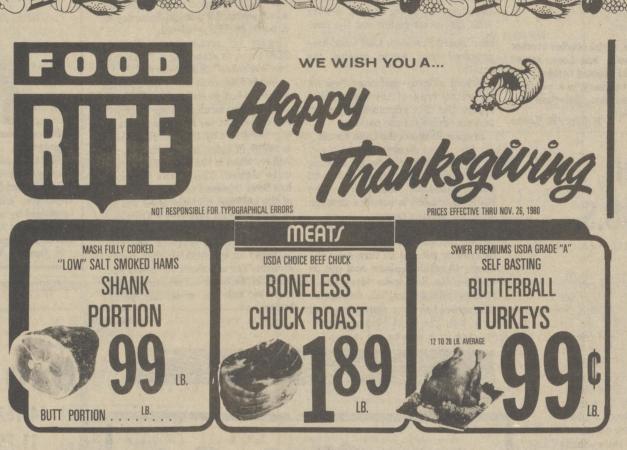

ter Medicare pays the doctor 80 percent (excluding the deductible) then you owe the doctor the other 20 percent of the reasonable charge.

charge.

If the doctor does not accept the assignment then you should mail to Medicare from 1490 and attach all itemized bills. Please Note: You can mail in unpaid itemized bills as well as paid bills.

In cases where you request payment, the Medicare reimbursement check will be sent directly to you.

Also, in meeting the \$60 deductible you must only incur the \$60 in reasonable charge. You do not have to pay the \$60 before Medicare will state sending you reimbursement checks.

If you have a question about Medicare or payment methods write to me at Social Security Administration, Box BB, Dover, De. 19901

SWIFT PREMIUM'S U.S. INSPECTED

SELF BASTING



| PESCHKES FULLY COOKED SEMI BONELESS HAMS WHOLE OR HALF HAMS