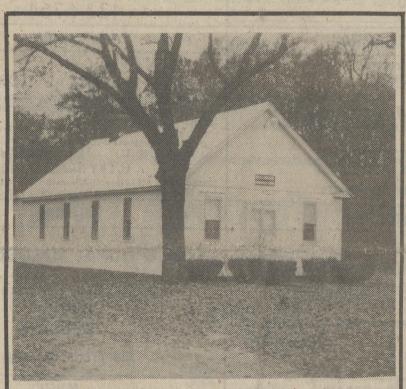

The Millwood Community Center, leased by the Cedar Field Ruritans for 10 years, is undergoing extensive repairs. Orginally constructed, and then reconstructed after a fire in the 1916-1918 time period, the center is located near Tub Mill, just north of Milford. It had fallen into dis repair in recent

## Cedar Field Ruritans Rebuild Millwood Community Center

by Harry G. Farrow, Publisher

Tubmill, Milford, De.-The original Millwood Community center was built sometime between 1916 and 1918. It burned immediately following its construction. The present one was constructed right after the fire and stands today near Tub Mill just north of Milford. The building in recent years had falling into a state of badly needed repairs.

The Cedar Field Ruritans came to the rescue of the old building. They have leased it for 10 years for a meeting place and have begun extensive repairs on the building. The 28 member body had put a new addition adding one conference room and two bathrooms. They also plac extensive rebuilding to the kitchen.