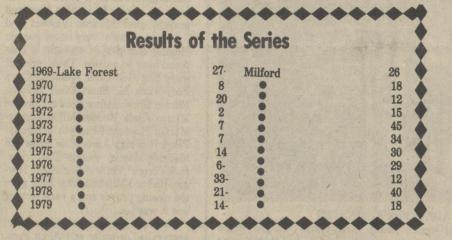

rong it seemed. Lake Forest's defense could not seem to contain them. All of Smyrna's touchdowns except one came on long gainers of 56, 46, 85 and 41 yards in addition to two scores on a 59 yard fumble recovery and a 32 yard same.

The Spartans came down with a bad case of fumblitis. Their offense never could get it together. They will close out their season on the home

field Friday against the Bucaneers from Milford in the "Battle for the

The Bell is from a locomotive which used to run regular, between Harrington and Milford and serves as a trophy which the winning team displayed at their school for the year. The series started in 1969, replacing the traditional Thanksgiving Day game. The Bell will be on display at a Pep Rally at 2:30 Friday afternoon and during the game Friday night.





the air-conditioning were turned off in the Houston Astrodome, the entrance of warm, humid air could cause it to rain inside the stadium.

674-5039

We Finance Easy Terms-

SUNDANCE, INC.

R & J ARCHERY

**Hunting & Target Equipment** 

Dover, De.

**Bows & Arrows** 



#### Jr. Spartans Close 1980 Season

by "Gabby"

The Chipman Jr. Spartans wound up the season last Thursday losing to Seaford 28-16. Coach Mike Smith's lads finished with a 4 win and 2 loss season. The two losses fell to a powerful Caesar Rodney and a undefeated Seaford.

In Thursday's loss to Seaford, William Scott had 9 carries for 68

yards and was 5 for 7 passing for 75 yards. Dana Murray had 10 carries for 62 yards and one TD. Von Seth had 2 carries for 45 yards and one TD.

The defense was led by Dana Murray and S