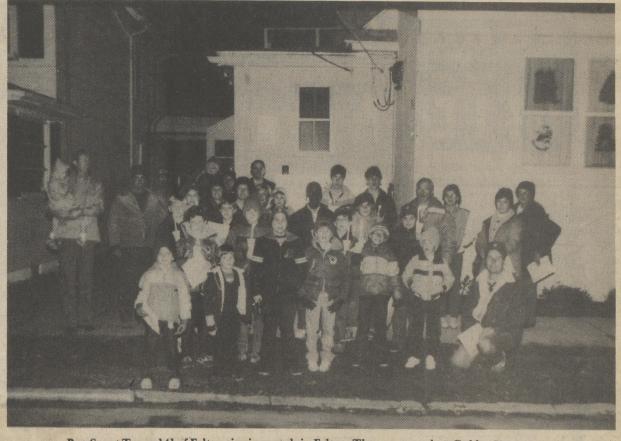

W.T. Chipman raised several cases of food in the "canned food drive". Faculty Advisor Mr. Andy Anderson is at the right in the photo. Photo by HGF

Boy Scout Troop 141 of Felton singing carols in Felton. They sang carols at Golden Years and Felton Nursing Homes. Photo by Dave Dill