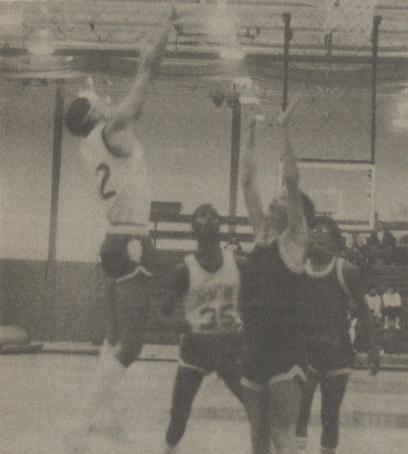

On the other hand, Chuck Bell rolled in 19 points and grabbed 8 balls off the boards to pace the Spartans. This was Bell's career game high.

Darren Hammond, left, on a close-in jumper for a field goal against Delmar. Photo by Dave Dill