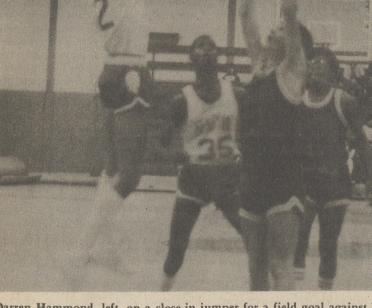

On the other hand, Chuck Bell rolled in 19 points and grabbed 8 balls off the boards to pace the Spartans. This was Bell's career game high.

Darren Hammond, left, on a close-in jumper for a field goal against Delmar. Photo by Dave Dill