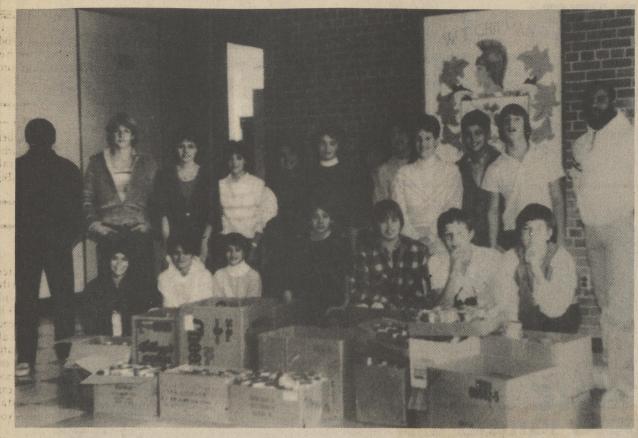

W.T. Chipman raised several cases of food in the "canned food drive". Faculty Advisor Mr. Andy Anderson is at the right in the photo. Photo by HGF

Boy Scout Troop 141 of Felton singing carols in Felton. They sang carols at Golden Years and Felton Nursing Homes. Photo by Dave Dill