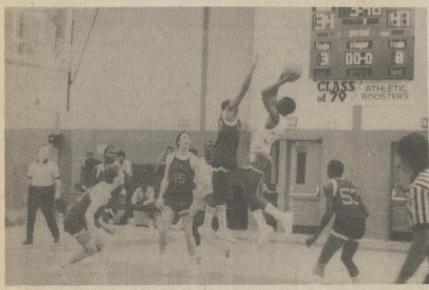

Bruce Mosley on a jumper at the top of the circle for 2 points in game against Delmar. Photo by Dave Dill