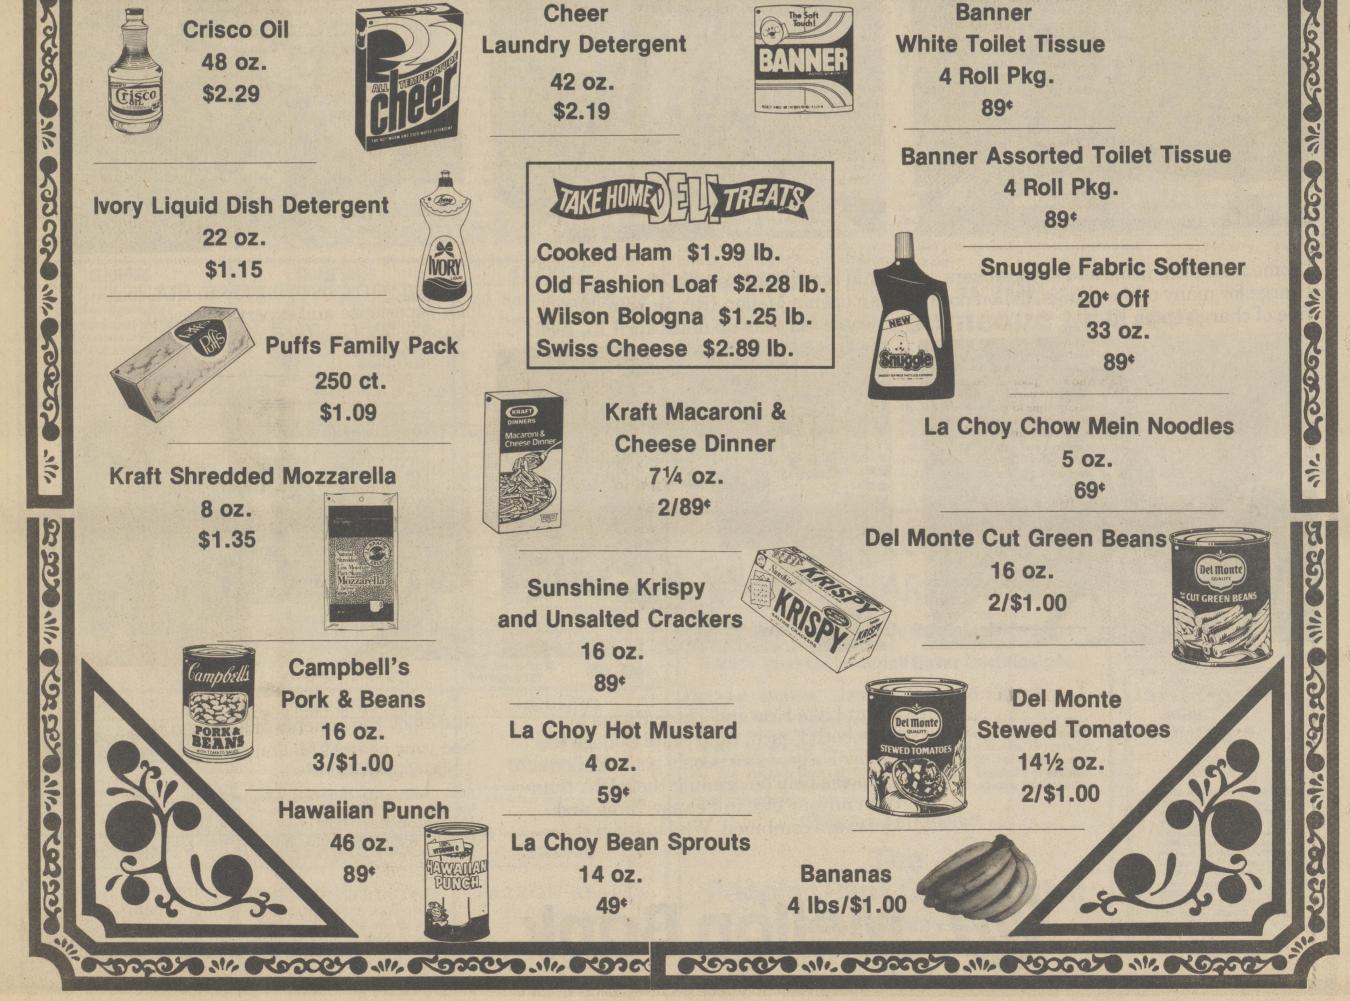

S

ADDED AN BLODED AN BLODED AN BLODED BORDE AN BLODED AN BLODED

Boneless Chuck Roast (sold as roast only) \$1.49 lb. Yorktown Sliced Bacon 99<sup>¢</sup> lb. Lean Ground Chuck \$1.69 lb. Boneless Chuck Stew Beef \$2.09 lb. Boneless Chuck Chicken Steaks \$1.89 lb. Boneless Chuck Cubed Steaks \$2.19 lb. \$1.69 lb. **Boneless Short Ribs or Beef or Shin Meat** Jamestown Fresh Bag Sausage Meat 89<sup>¢</sup> lb. Hillshire Farms Polska Kielbasa \$1.99 lb. Boneless Shoulder or Cross Rib Roast \$1.89 lb. Fresh Ground 100% Pure Turkery Burger 89<sup>e</sup> lb. **Country Cupboard Smoked Slice Wafer Thin Meats Chipped Meats** 

Whole Pork Picnic Roast 89<sup>¢</sup> lb. Boneless Sirloin Steaks \$2.59 lb. Delmonico Steaks \$3.99 lb. New York Strip Steaks \$3.59 lb. Boneless Chuck Steaks \$1.79 lb. Kosher Pickles Halves 1 Qt 1 qt. Jar 79<sup>e</sup> ea. Boneless Savory Ham Slices \$1.89 lb. **Boneless Savory Half Hams** \$1.89 lb. Jamestown Sliced Bologna \$1.19 lb.

(Beef-Ham-Turkey-Corn Beef-Chicken) 2.5 oz. pkg. 2/89<sup>e</sup> French's 100% All-Beef Chip Steaks 2 lb. box \$3.19 ea. French's 100% All-Beef Chip Steaks 14 oz. Pkg. \$1.79 ea. Oscar Mayer Weiners - Beef Franks and Cheese Dogs \$1.69 lb.