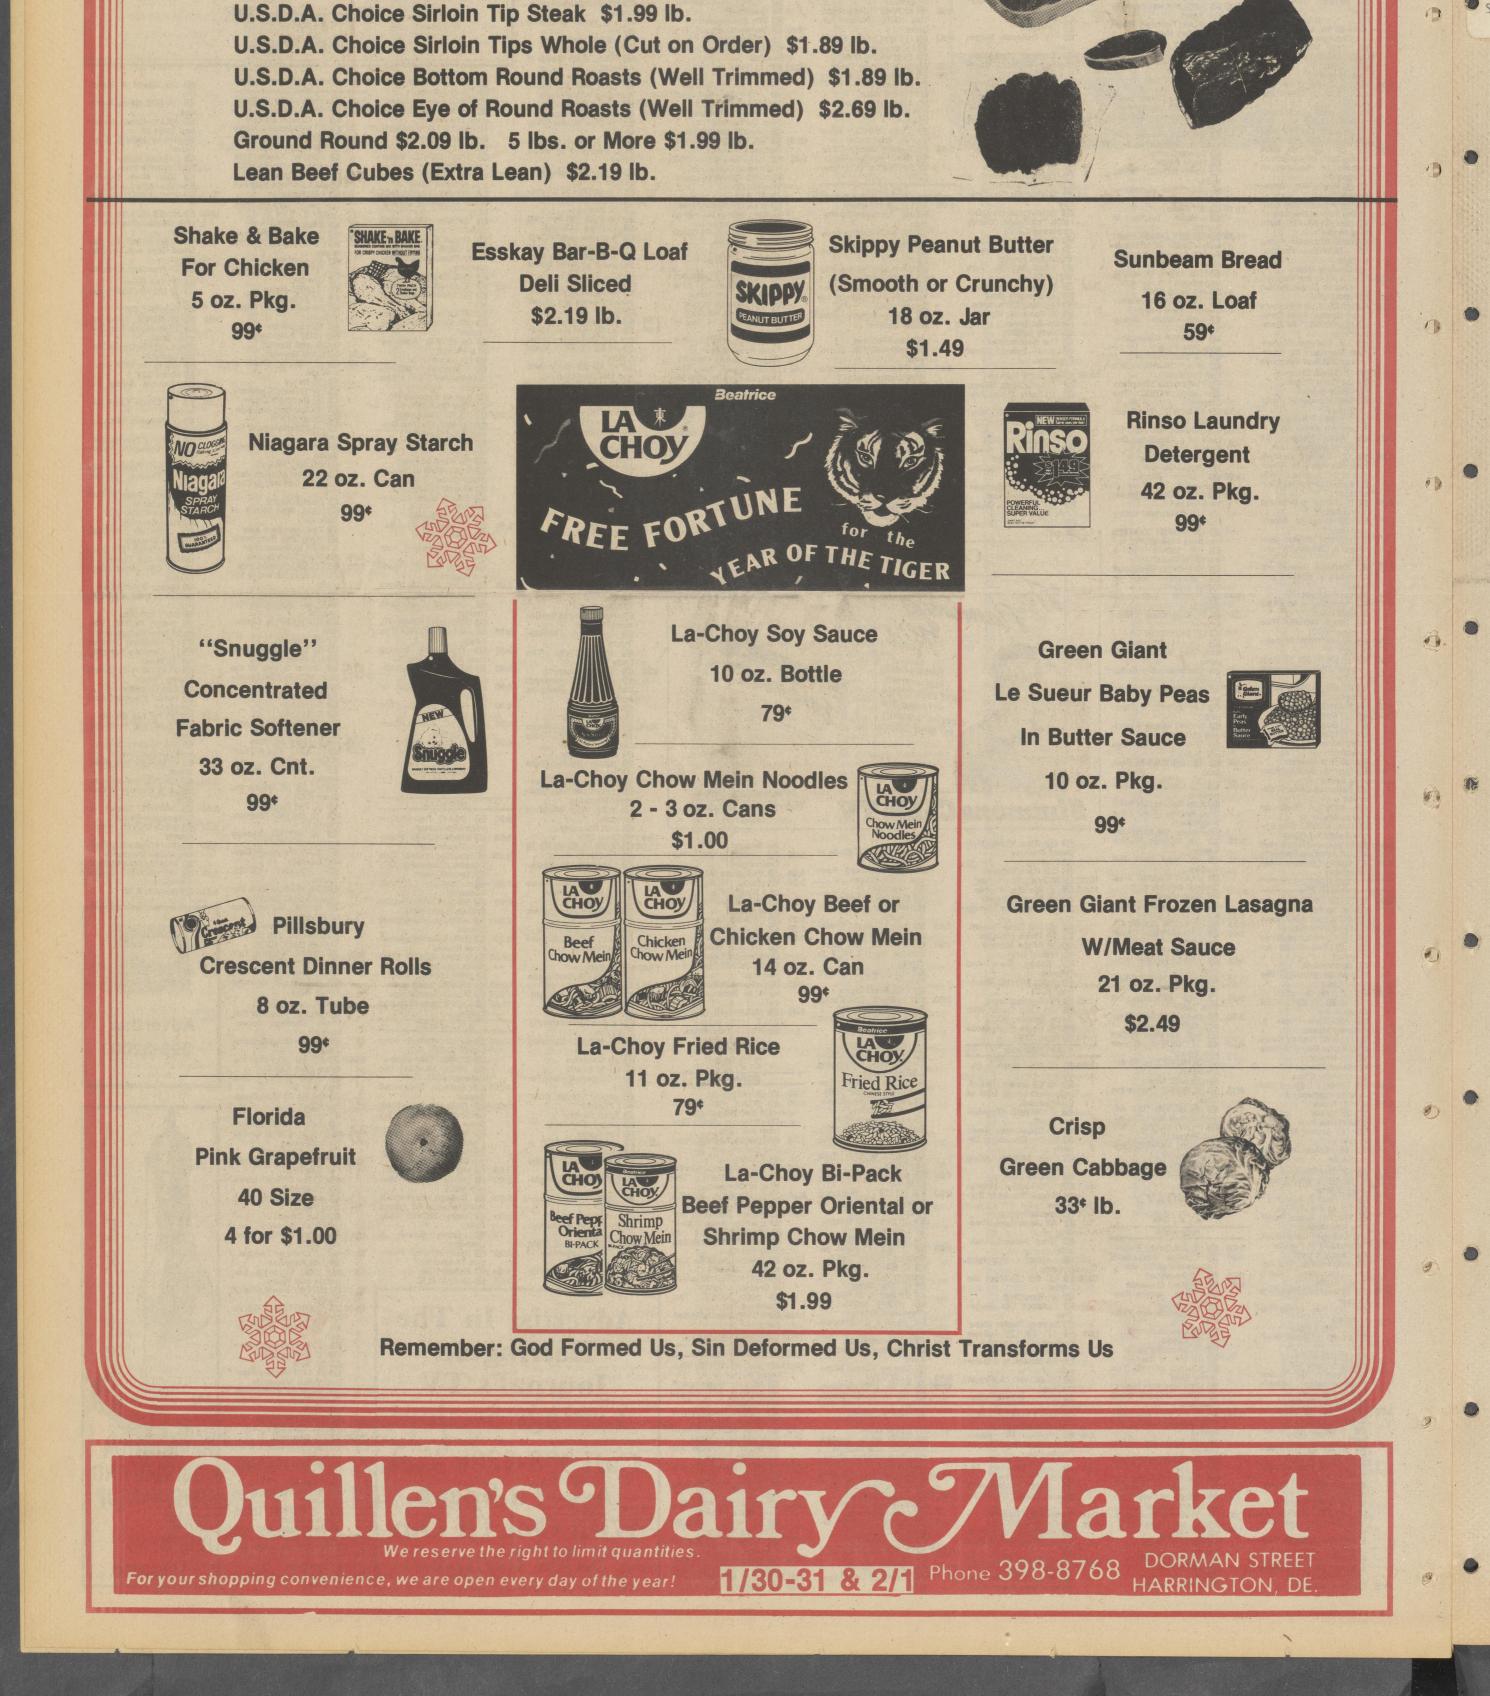

S

ADDED AN BLODED AN BLODED AN BLODED BORDE AN BLODED AN BLODED

Boneless Chuck Roast (sold as roast only) \$1.49 lb. Yorktown Sliced Bacon 99<sup>¢</sup> lb. Lean Ground Chuck \$1.69 lb. Boneless Chuck Stew Beef \$2.09 lb. Boneless Chuck Chicken Steaks \$1.89 lb. Boneless Chuck Cubed Steaks \$2.19 lb. \$1.69 lb. **Boneless Short Ribs or Beef or Shin Meat** Jamestown Fresh Bag Sausage Meat 89<sup>¢</sup> lb. Hillshire Farms Polska Kielbasa \$1.99 lb. Boneless Shoulder or Cross Rib Roast \$1.89 lb. Fresh Ground 100% Pure Turkery Burger 89<sup>e</sup> lb. **Country Cupboard Smoked Slice Wafer Thin Meats Chipped Meats** 

Whole Pork Picnic Roast 89<sup>¢</sup> lb. Boneless Sirloin Steaks \$2.59 lb. Delmonico Steaks \$3.99 lb. New York Strip Steaks \$3.59 lb. Boneless Chuck Steaks \$1.79 lb. Kosher Pickles Halves 1 Qt 1 qt. Jar 79<sup>e</sup> ea. Boneless Savory Ham Slices \$1.89 lb. **Boneless Savory Half Hams** \$1.89 lb. Jamestown Sliced Bologna \$1.19 lb.

(Beef-Ham-Turkey-Corn Beef-Chicken) 2.5 oz. pkg. 2/89<sup>e</sup> French's 100% All-Beef Chip Steaks 2 lb. box \$3.19 ea. French's 100% All-Beef Chip Steaks 14 oz. Pkg. \$1.79 ea. Oscar Mayer Weiners - Beef Franks and Cheese Dogs \$1.69 lb.