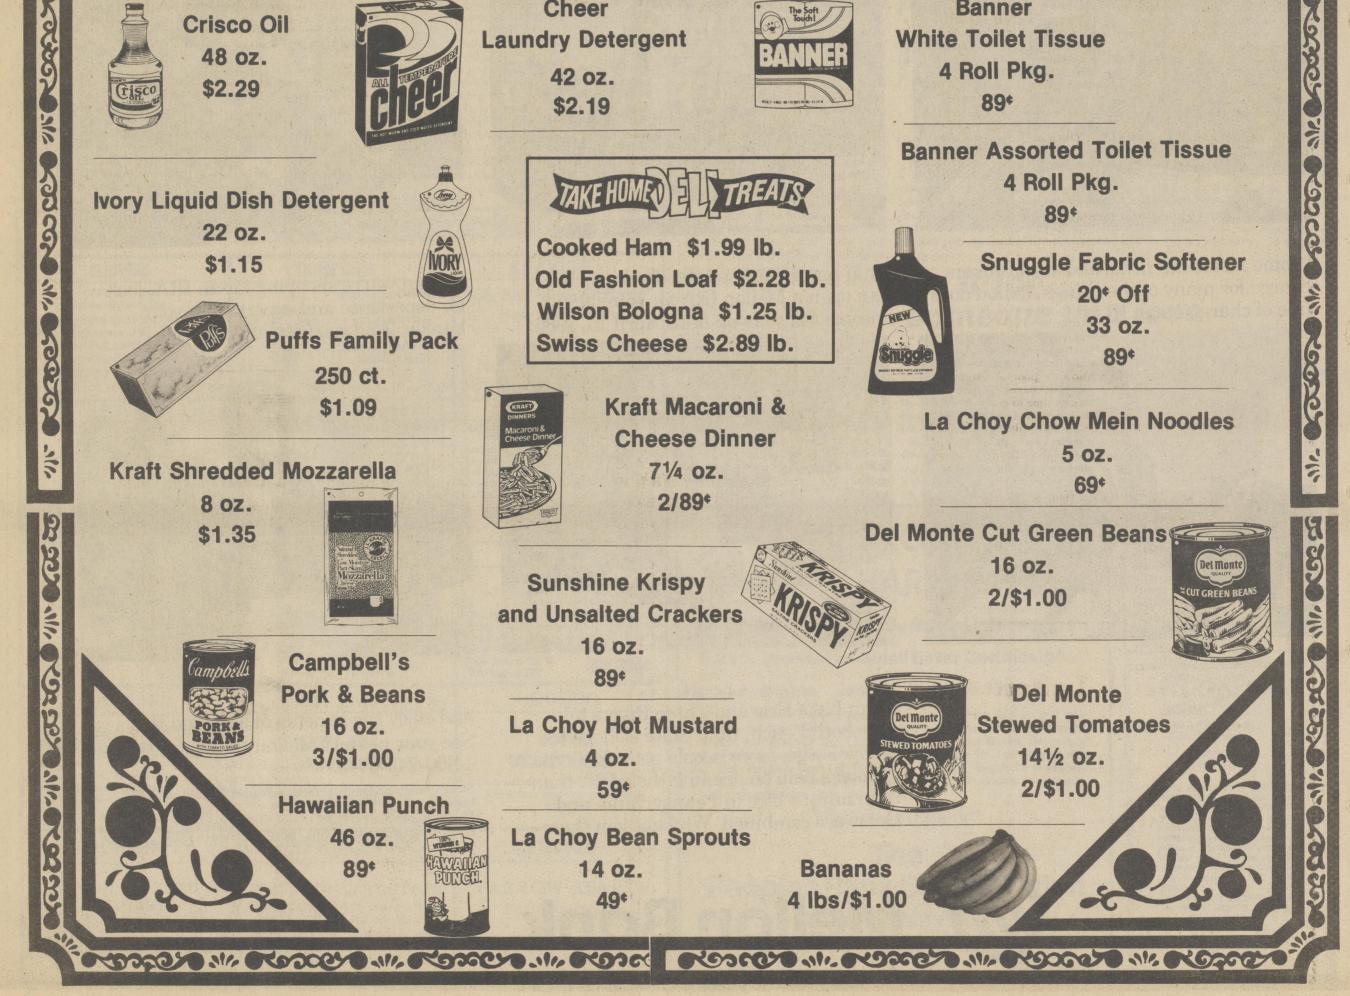

Farms Polska Kielbasa \$1.99 lb. Boneless Shoulder or Cross Rib Roast \$1.89 lb. Fresh Ground 100% Pure Turkery Burger 89<sup>e</sup> lb. **Country Cupboard Smoked Slice Wafer Thin Meats Chipped Meats** 

Whole Pork Picnic Roast 89<sup>¢</sup> lb. Boneless Sirloin Steaks \$2.59 lb. Delmonico Steaks \$3.99 lb. New York Strip Steaks \$3.59 lb. Boneless Chuck Steaks \$1.79 lb. Kosher Pickles Halves 1 Qt 1 qt. Jar 79<sup>e</sup> ea. Boneless Savory Ham Slices \$1.89 lb. **Boneless Savory Half Hams** \$1.89 lb. Jamestown Sliced Bologna \$1.19 lb.

(Beef-Ham-Turkey-Corn Beef-Chicken) 2.5 oz. pkg. 2/89<sup>e</sup> French's 100% All-Beef Chip Steaks 2 lb. box \$3.19 ea. French's 100% All-Beef Chip Steaks 14 oz. Pkg. \$1.79 ea. Oscar Mayer Weiners - Beef Franks and Cheese Dogs \$1.69 lb.

BUDGET.





00

0 0

0 0

0

THE HARRINGTON JOURNAL, HARRINGTON, DELAWARE

**PAGE FIVE** 

# Over The Backyard Fence

# Local Interest Annette Welch 398-3635

Happy birthday wishes go out to David Rust of Vernon who celebrated his birthday on Friday, January 24th.

Also birthday wishes go out to Dustey Long of Georgetown. He is the son of Mr. and Mrs. Walter Long and the grand-nephew of Mrs. Grace Welch of Harrington. He celebrated his 5th birthday.

Get well wishes go out to Mrs. Beverly Turner, Mr. David Welch and Mr. and Mrs. Carl Goodson who have been suffering with the flu.

Alton and Betty Breeding of Andrewville celebrated their 40th anniversary the 21st of January by going out to diner at the Ponderosa in Dover.

On Thursday, the 23rd, Mr. and Mrs. Kenneth McKnatt, Mr. Gene Price, Mr. and