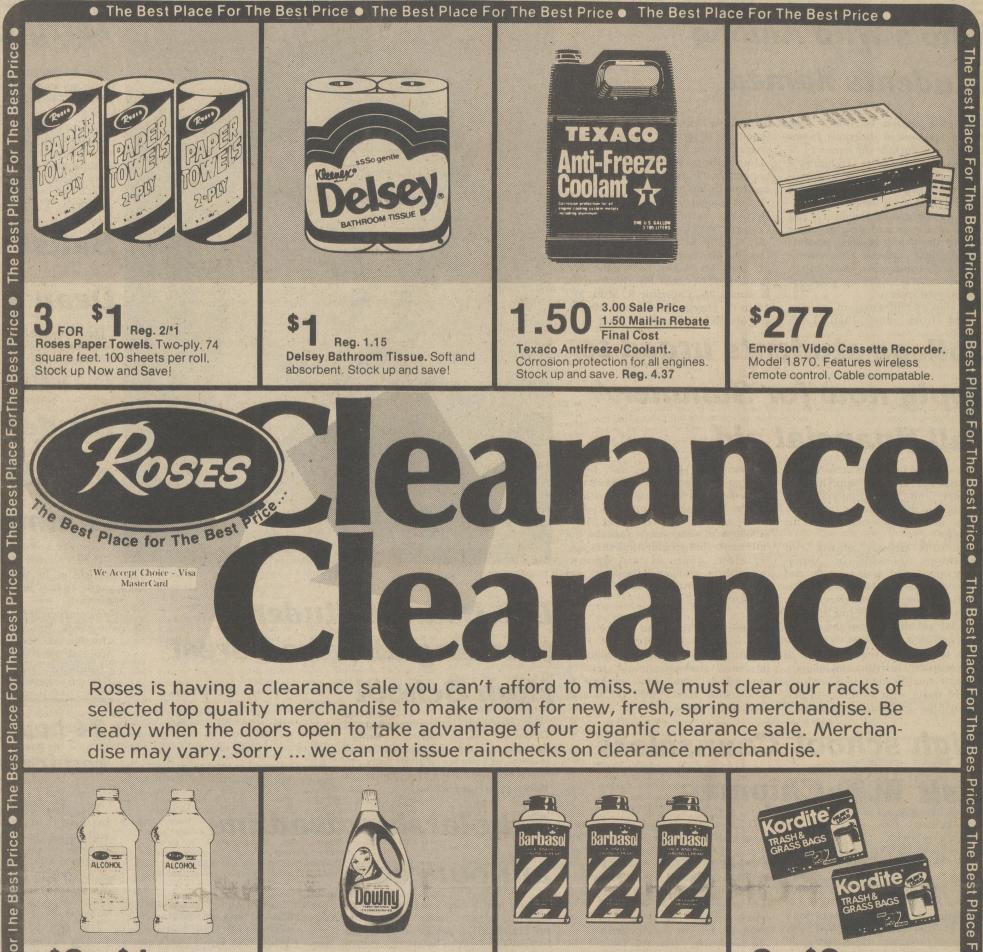

, Sheila Harris, Michelle Kelly, William Martin, Susan McKinnon, Shirley Messick, Gail Passwaters, Mabel Porter, Baby Girl Portz, Carolyn Portz, William Watkins

### January 8, 1986 ADMISSIONS

Rhonda Brooks, Preston Clark Sr., Ruth Crouthamel, Perry Ellers, James Ferg, Antionette Hamlett, Diana Rickards, Betty Smith, Teresa Starkey, Cristan Voshell, Charles Walls, Mary Warnick, Marneeta Whale DISCHARGES

Andrew Carter, Debbie Collison, Josephine Collison, Baby Girl Dayton, Kathy Dayton, Tyrell Lambert, Shanika Lofland, Juan Ortiz, Baby Boy Smith, Deborah Smith, James Turner Sr., Ethel Tyndall, Robert Whitman

AUCTION Sponsored by the Harrington Lions Club Saturday, February 1, 1986 at 7:00 P.M. at Taylor & Messick, Inc. Vernon Rd., Harrington Cakes, Pies & Numerous Other Items!

ALCOHOL





8

0



PAGE TEN

HARRINGTON JOURNAL, HARRINGTON, DELAWARE

WEDNESDAY, JANUARY 29, 1986

# EDUCATION

# Who's Who Among Students named

Colleges will include the names of 36 students from Delaware Technical & Community College, Terry Campus who have been selected as national outstanding campus leaders.

Campus nominating committees and editors of the annual directory have included the names of these students based on their academic achievement, service to the community, leadership in extracurricular activities and potential for continued success.

selected from more than 1,400 and Ms. Rebecca Surguy.

The 1986 edition of Who's Who institutions of higher learning in all 50 Among Students in American Junior states, the District of Columbia and several foreign nations.

> Outstanding stud