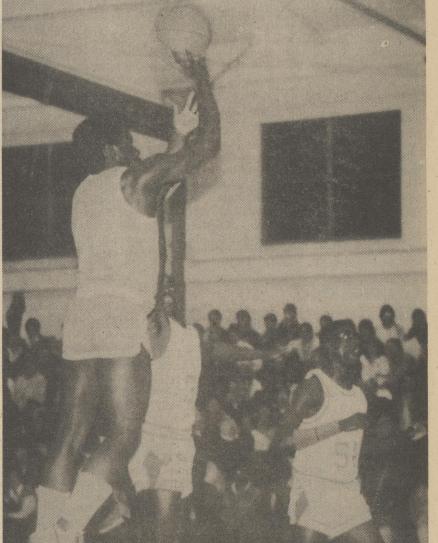

# **Community survey results**

Chris Callahan, 18, of Harrington was first runner up in truck give-away with 79

hours, 50 minutes. Photo by Dave Dill

firsthand? If you missed us on Friday or Saturday, it is not too late! Call Eleanor at 398-3746 or Jane at 398-3388 after 3:00 p.m. We will be glad to hear from you. We sincerely thank all those who have participated in our survey.

Dave Whitt of Felton says good-by to fellow challenger Robert Medd after 61 hours in the great truck give-away this past weekend at Dover Mall. Robert Medd shown here on the right, hung onto a Mazda pickup truck for almost 80 hours at the Dover Mall. Medd, 22, of Lewes, outlasted 28 competitors who were touching the \$11,000 pick-up truck when the contest began at 7 p.m. Thursday. Photo by Dave Dill