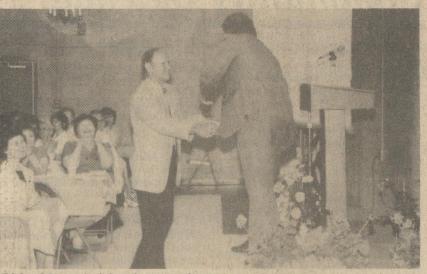

Richard Moretti, right, gives outgoing Lake Forest High School Superintendent Dr. Gerald Lysik, a "gift" to remember the school district — "a golden goose." Photo by Dave Dill

Ron Burrows, assistant principal at Lake Forest High School recognizes retiring high school principal Dr. Margaret Phelps. Photo by Dave Dill