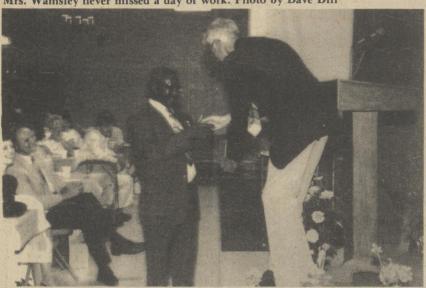

## Lake Forest School Appreciaton Night

Mrs. Mildred Wamsley, left, receives a recognition award from Food Service Manager, Janice Hinzman, for 15 years service to the Lake Forest School District. Mrs. Wamsley never missed a day of work. Photo by Dave Dill