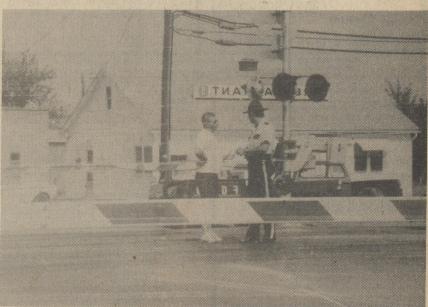

Councilman James Temple discusses the railroad gates at Clark St. crossing with PFC Jeff Cook of Harrington Police Department on Monday, May 26. The gates were out of order all day, according to Councilman Temple. Photo by HGF