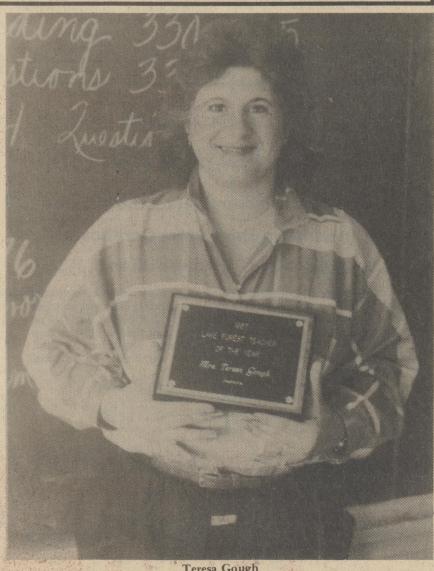

#### 1987 Lake Forest Teacher of the Year

The Lake Forest Board of Education recently revealed the district's candidate for the 1987 Teacher-of-the-Year in the person of Mrs. Teresa Gough, a grade 5 eacher at North Elementary in Felion. Mrs. Gough, a native of New York State, presently resides in Dover. She eceived a B.S. in Education from abrini College, Radnor, Pa., an early childhood certificate from Salisbury tate and is currently enrolled in an M.A. program at Delaware State College. For the last 12 years the candidate has taught at the Felton school in kindergarten, as well as grades and 5.

Mrs. Gough initiated an "Elementary School Math League" for grades 4, 5, and 6 in 1982. She continues as a coach for this program.

Other activities Mrs. Gough has participated in are choreographer for the Christmas and Spring Musicals at North, School Spelling Bee Judge, and is the grade level chairperson for the 5th

She is currently enrolled in the graduate program at Delaware State College. She is married to M/Sgt. Ron Gough who is stationed at D.A.F.B. They have 2 daughters Terianne (5) and Nicole (3).

Teresa Gough