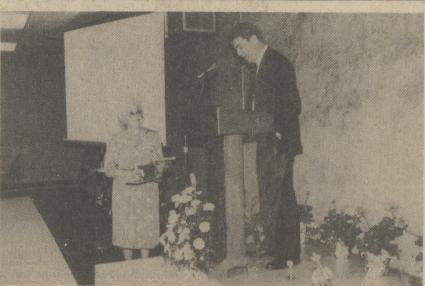

City of Memphis Hospital.

he has been the Administrator of

University.

Ann Minner receives retirement award from Earl Griffin. Photo by Dave Dill

Kathleen Browne, school administrative secretary, retires with 30 years service.