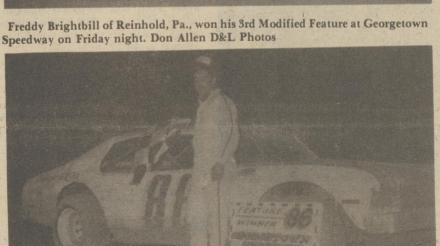

d through tenth

were Murray, Jeff Patilla, Robinson,

Penuel, Phil Wells, Morris Tucker, Art

Robbie Gray flipped on the first lap of

the street modified main but was not

injured. Richard White Jr., led until halfway when a flat tire ended his night.

Kenny Pettyjohn took control from that

point on for the win. Tommy Elliott

finished in second with Jimmy West

Woolford and clem Varner.

crews worked in the pits.



Richard White Jr. of Milton, DE won the 10-lap Street Modified Feature at Georgetown Speedway on Friday night. Don Allen D&L Photos



"Fast Freddy Brightbill" overtakes #888 Eddie Pettyjohn on his way to capturing his 3rd win of the season at Georgetown Speedway on Friday night. Jim Ritchie



Freddy Brightbill of Reinhold, Pa., won his 3rd Modified Feature at Georgetown



Todd Richardson moved by Robinson Eddie Williams of Salisbury, MD captured the first ever win of his career in the 20to take the lead on the restart. At lap Limited Late Model Feature at Georgetown Speedway on Friday night. Don



Allen D&L Photos



took the lead and went on to record his third, Elwood Driscoll and Jeff Bush Eddie Williams #88 is on his way to overtaking #84 Bill Penuel and to winning his first feature ever during the Limited Late Model Feature at Georgetown Speedway on Friday night. Don Allen D&L Photos

# eighth straight victory at U.S. 13. rounding out the top five.

#101 Tony Steele, #27 Richard white Jr. and #6 Richard Cook battle for position during the 10-lap Street Modified Feature at Georgetown Speedway on Friday night. Don Allen D&L Photos



Eddie Pettyjohn #