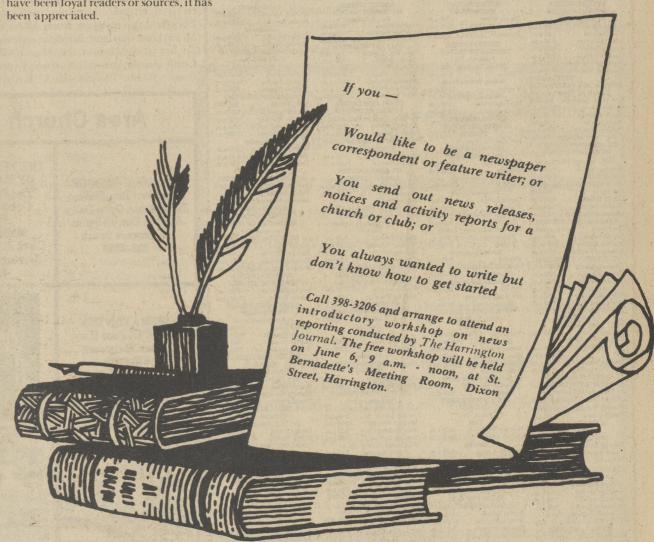

#### Jaycees on drive for improved ambulance service

The Harrington Jaycees have a fund drive underway to raise money to improve good ambulance and emergency service to the community. The Jaycees report that they are approximately \$275 short of their goal to purchase "shock trousers." This equipment is used on victims who have equipment to make them stable. "Once for the Javcees.