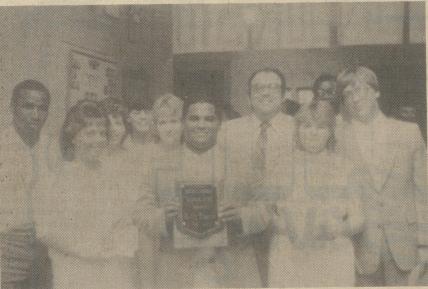

Richard Moretti, right, gives outgoing Lake Forest High School Superintendent Dr. Gerald Lysik, a "gift" to remember the school district — "a golden goose." Photo by Dave Dill

Ron Burrows, assistant principal at Lake Forest High School recognizes retiring high school principal Dr. Margaret Phelps. Photo by Dave Dill

Retiring Gloria Dill receives a 30-year recognition award for her contribution to the "Speech Therapy" Department. Photo by Dave Dill

Lake Forest School Administration held an appreciation night last Thursday evening at North to honor retirees in the District. Pictures show the happy time had by all.

## Lake Forest School Appreciaton Night

Mrs. Mildred Wamsley, left, receives a recognition award from Food Service Manager, Janice Hinzman, for 15 years service to the Lake Forest School District. Mrs. Wamsley never missed a day of work. Photo by Dave Dill

Solomon Scott, left, retires after 15 years of custodial service with Lake Forest School District. Charles Saulsbury does the awarding. Photo by Dave Dill

L. Glen Davis, 38, a native of Atlanta, Rotary Club. He and his wife, Lynn,

City of Memphis Hospital.

he has been the Administrator of

University.

Ann Minner receives retirement award from Earl Griffin. Photo by Dave Dill

Kathleen Browne, school administrative secretary, retires with 30 years service.

Ray Stoops, bus superintendent for Lake Forest School District, recognizes retiring bus driver, Eloise Dixon, left, with 25 years and Wilson Frazier, right, with