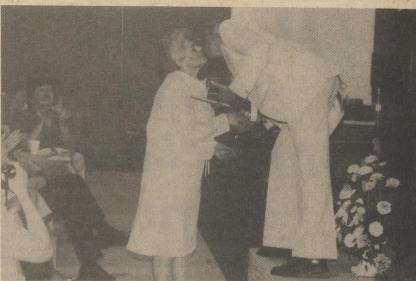

Retiring Gloria Dill receives a 30-year recognition award for her contribution to the "Speech Therapy" Department. Photo by Dave Dill

Lake Forest School Administration held an appreciation night last Thursday evening at North to honor retirees in the District. Pictures show the happy time had by all.