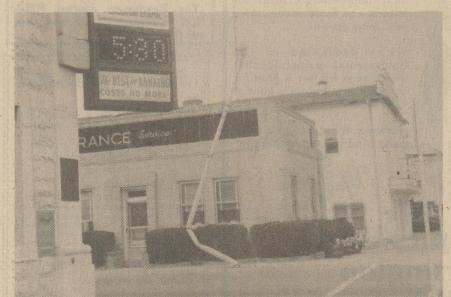

Bendelewski of Frederica. For entry forms contact Mrs. Rebecca Zullo c/o The Hydrant, P.O. Box, Frederica, De 19946.

An Eastern Disposal, Inc. trash truck driven by Douglas G. Dorman of Magnolia. clipped the street light pole off Friday night in front of The Raughley Insurance

Delmarva Power removed the pole. Mr. Dorman was charged with making an improper turn. Photo by HGF

Yolanda King