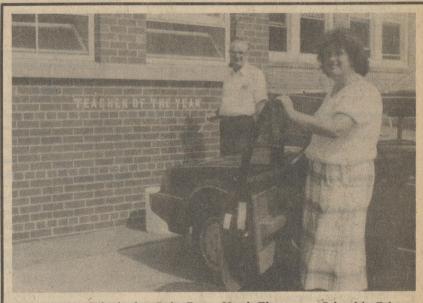

## More Heritage Day Photos Inside.

Mr. Young, Principal at Lake Forest North Elementary School in Felton finsihes painting sign for a special parking space as recognition to his Teacher of the Year. This year's Teacher of the Year, Mrs. Terry Gough will represent the District in State competition later this year. Photo by David