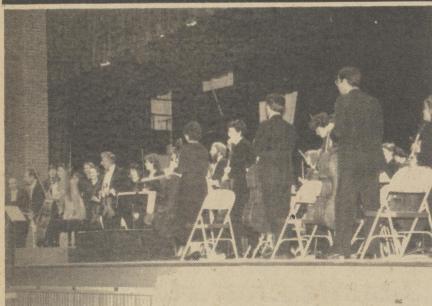

The State Chamber annual dinner will take place on January 26, 1987 at the Radisson Hotel in Wilmington and will mark the 150th anniversary of the organization.

The Delaware Symphony Orchestra under the direction of Stephen Gunzenhauser, performed at the Milford High School Auditorium on Sunday. The packed house there to witness the first Southern Delaware Series of 1987-88 featured violinist, Jaime Laredo, and cellist Sharon Robinson. The Symphony performed Bernstein-Overture to "Candide" Brahms-Double Concerto and Tchaikovsky-Symphony No. 4. Photo by HGF.