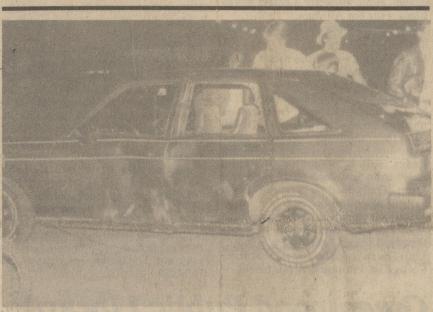

collect all delinquent utility accounts. the Council is prepared to do so if The Coucil recently voted to reduce all necessary", said Mrs. Rebecca Zullo.

A juvenile operating a 4-door Chevette, eastbound on Liberty St., was struck broad side by a juvenile on a dirt bike, southbound on Railroad Avenue at 8:18 p.m. on Saturday. The juvenile operating the dirt bike was transported to Milford Memorial Hospital by the Harrington ambulance, and then transported by helicopter to Christiana Hospital, where he is listed in stable condition. Traffic and criminal charges are pending against the juvenile on the dirt bike. The juvenile operating the dirt bike suffered multiple fractures of the leg and thigh and suffered an 18" gash from the back, around side of skull. Photos by HGF.