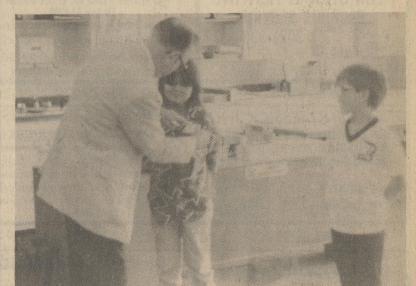

## More Heritage Day Photos Inside.

Mr. Young, Principal at Lake Forest North Elementary School in Felton finsihes painting sign for a special parking space as recognition to his Teacher of the Year. This year's Teacher of the Year, Mrs. Terry Gough will represent the District in State competition later this year. Photo by David

Principal, Frank Young, greets students Michelle Lankford and Jeff Melvin with a birthday wish as part of his new "get acquainted" program. Principal Young will greet every student on their birthday. Photo by David Dill.