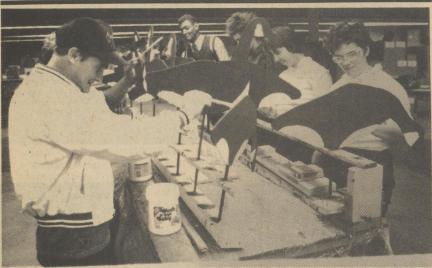

## More Heritage Day Photos Inside.

Mr. Young, Principal at Lake Forest North Elementary School in Felton finsihes painting sign for a special parking space as recognition to his Teacher of the Year. This year's Teacher of the Year, Mrs. Terry Gough will represent the District in State competition later this year. Photo by David

Principal, Frank Young, greets students Michelle Lankford and Jeff Melvin with a birthday wish as part of his new "get acquainted" program. Principal Young will greet every student on their birthday. Photo by David Dill.