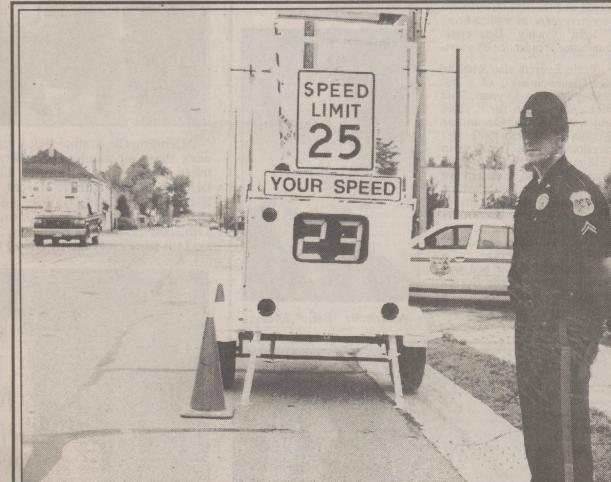

## A "gentle" reminder to speeders

The Harrington Police Department is placing a speed awareness radar trailer in different locations around the city to show citizens at a glance what speed they are traveling. Although this device is not for enforcement, it will alert people to compare the indicated speed with their speedometers. According to Chief Frank G. Melvin Jr., this will help the public help the department in saving lives. "When speed awareness goes up, citizens slow down," said Chief Melvin. Cpl. Eric Maloney is shown here next to the device as it alerts motorists on Center St. "Where this has been placed, citizens have been known to leave notes on the device asking that it be brought to their neighborhood," said Cpl. Maloney. Photo by Carol **Ann Porter** 