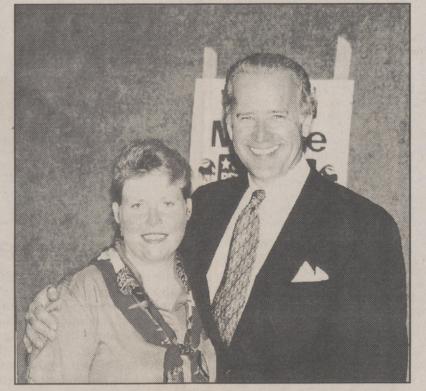

Senator Joseph Biden was the guest speaker at the recent Belle Everett Democratic Dinner in Felton. He is shown here posing with Abby Betts, chairperson of the event. Photo by **Amy Fleming** 