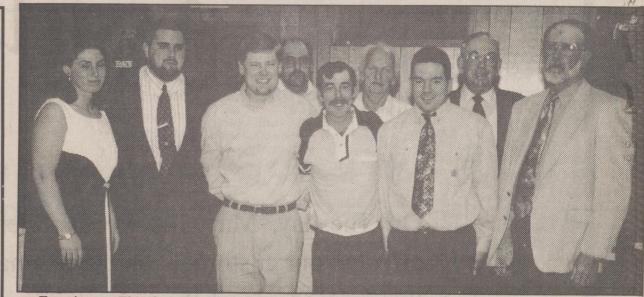

### Dinner - (Continued from Page 1)

Hemphill and many more.

Among the speakers of the

evening were Lt. Governor Ruth Ann Minner and Senator Joseph P. Biden.

Attending the Annual Bell Everett Dinner at Felton Fire Hall were these outstanding Democrats from their respective districts. Back row, left to right, Linda York, 31st District; Lyle DeMarie, 32nd District; Harold Hilyard, 29th District; Henry Heller, 30th District; Maurice Adams, 35th District; and Nancy Goodfellow, 28th District; front row, left to right, Cora Hilyard, 29th District; Eleanor Hollinger, 33rd District; and Kate Thomas, 34th District. Photo by Amy Fleming