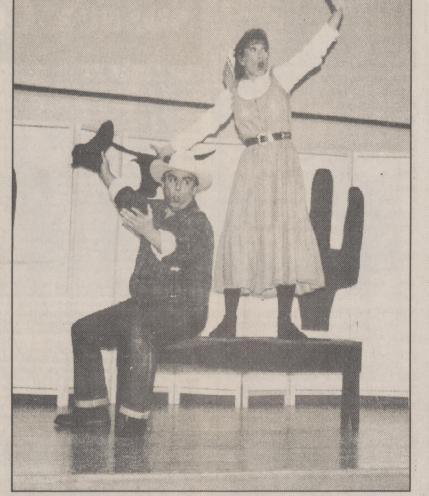

"Oh, don't you remember Sweet Betsy from Pike; She crossed the wild prairie with her husband, Ike...." Sweet Betsy from Pike was live and on stage at the Lake Forest Elementary and W.T. Chipman Middle schools during Harrington's Wild West Days recently. An introduction to the opera by the cast members and a question and answer session went along with each 30 minute performance. Photo by Carol Ann Porter