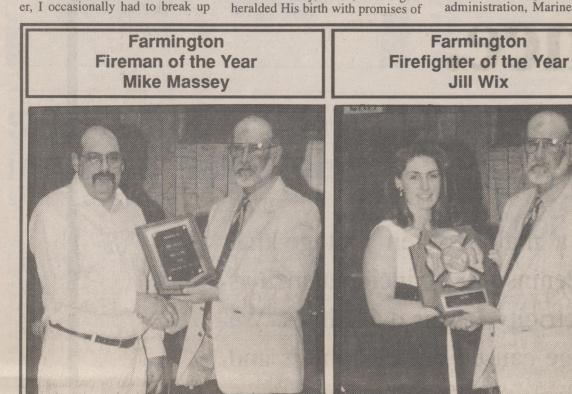

## Pageant deadline nears

The entry deadline for Farmington Fire Company's annual Fire Prevention Pageant is Saturday, June 8, 1996. Pageant contestants must live in the Farmington Fire District. Pageant categories are as follows: Little Miss: 4-6 years old, Pre-Teen: 7-11 years old, Jr. Miss: 11-14 years old and Miss: 15-17 years old. For more information call 398-8475.