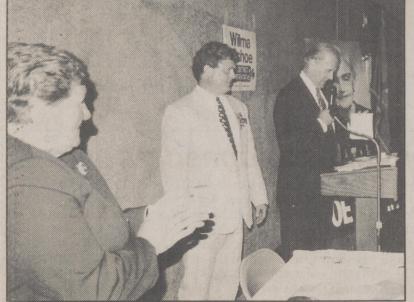

### Dinner - (Continued from Page 1)

Hemphill and many more.

Among the speakers of the

evening were Lt. Governor Ruth Ann Minner and Senator Joseph P. Biden.

Attending the Annual Bell Everett Dinner at Felton Fire Hall were these outstanding Democrats from their respective districts. Back row, left to right, Linda York, 31st District; Lyle DeMarie, 32nd District; Harold Hilyard, 29th District; Henry Heller, 30th District; Maurice Adams, 35th District; and Nancy Goodfellow, 28th District; front row, left to right, Cora Hilyard, 29th District; Eleanor Hollinger, 33rd District; and Kate Thomas, 34th District. Photo by Amy Fleming