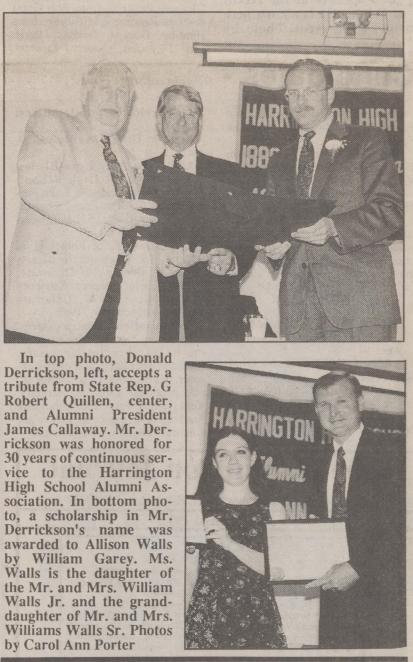

One of the highlights of this year's event was the recognition of-Donald W. Derrickson, the organization's executive vice president, who was honored for 30 years of continuous service.

The Harrington High School Alumni Association has been wellserved by many presidents, vicepresidents and executive board members throughout the years.

Out of true respect and appreciation, the alumni association paid tribute to Mr. Derrickson this year for his 30 years of service by honoring him with a scholarship presented in his name to Alison L. Walls.

He was also recognized by the State of Delaware with a tribute presented to him from Rep. G. Robert Quillen.

See Alumni on Page 10