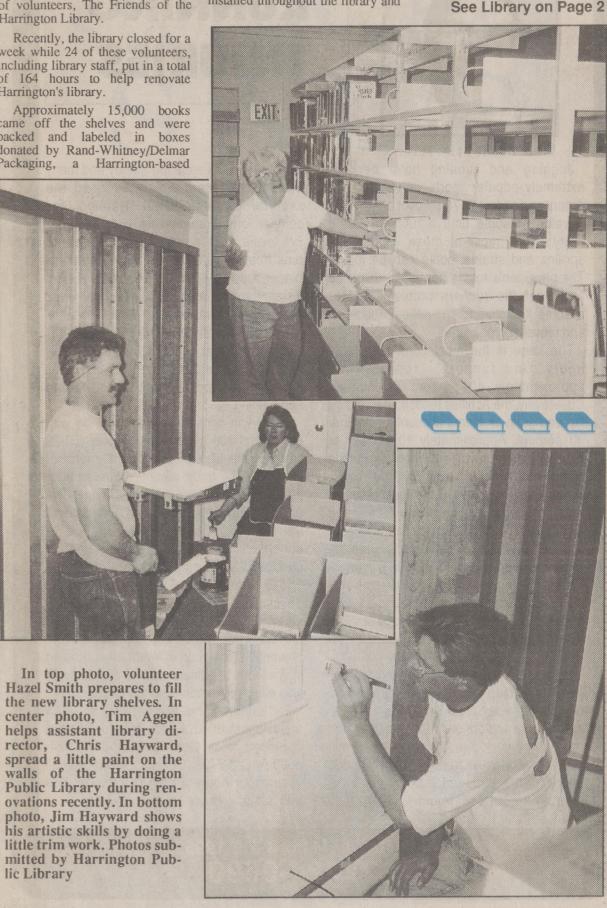

lic Library

That's what friends are for" is a line from a very popular song. It could also be the motto of a group of volunteers, The Friends of the Harrington Library.

Recently, the library closed for a week while 24 of these volunteers, including library staff, put in a total of 164 hours to help renovate Harrington's library.

Approximately 15,000 books came off the shelves and were packed and labeled in boxes donated by Rand-Whitney/Delmar Packaging, a Harrington-based

the old shelving was removed and recycled. New shelves were installed throughout the library and

## Library - (Continued from Page 1)

new shelving, and the installation was included in the price. The Friends also paid for the mini-blinds and curtains.

The volunteers who helped with the renovations were: Tim Aggen, Chuck and Jenny Asbury, Miriam Bolich, Lisa Dennis, Michelle Gleason, the crew from Bob Grant & Sons Roofing and Siding, Lora Harding, George Thomas Harris, Jim Hayward, Nancy Lawson,