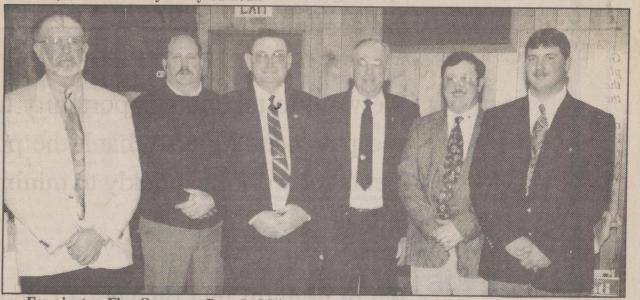

## **Veterans of Foreign Wars install new officers**

Veterans of Foreign Wars District 3 (Kent County) installed District Officers and Ladies Auxiliary Officers on Wednesday, May 8. District officers were installed by VFW Past State Commander Charles McGuire of Post 8801 (Clayton). Ladies Auxiliary officers were installed by Past District 3 President Sue Taylor of Post 6483 (Milford).

**District officers for 1996-97** Commander: Eugene Boyd, Post 1207, Dover.

all

at

ip

ay,

on,

rch

ad,